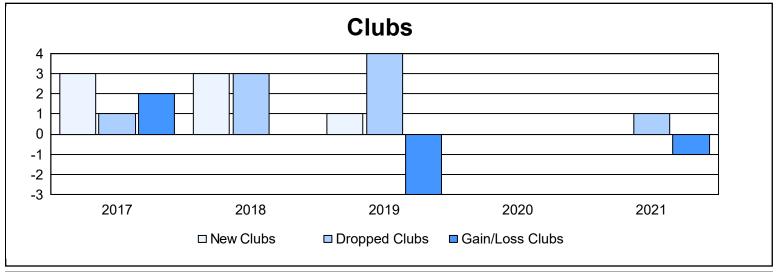

District 35 I As of June 2021 Cumulative

| Year      | New<br>Clubs | Dropped<br>Clubs | Gain/<br>Loss<br>Clubs | New<br>Members | Charter<br>Members | Reinstate<br>Members | Transfer<br>Members | Total<br>Member<br>Added | Total<br>Members<br>Dropped | Gain/<br>Loss<br>Members |
|-----------|--------------|------------------|------------------------|----------------|--------------------|----------------------|---------------------|--------------------------|-----------------------------|--------------------------|
| 2016-2017 | 3            | 1                | 2                      | 166            | 116                | 9                    | 38                  | 329                      | 273                         | 56                       |
| 2017-2018 | 3            | 3                | 0                      | 220            | 74                 | 20                   | 37                  | 351                      | 430                         | -79                      |
| 2018-2019 | 1            | 4                | -3                     | 186            | 46                 | 19                   | 24                  | 275                      | 287                         | -12                      |
| 2019-2020 | 0            | 0                | 0                      | 163            | 11                 | 19                   | 28                  | 221                      | 249                         | -28                      |
| 2020-2021 | 0            | 1                | -1                     | 134            | 2                  | 8                    | 17                  | 161                      | 254                         | -93                      |
| Average   | 1            | 2                | 0                      | 174            | 50                 | 15                   | 29                  | 267                      | 299                         | -31                      |